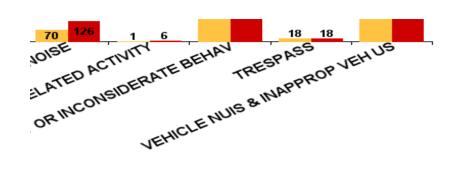

## **ASB Reports by CSP Sector**

| ASB Type                       | Current 12<br>mths |
|--------------------------------|--------------------|
| ANIMAL RELATED INC ANTI-SOCIAL | 10                 |
| BEGGING / VAGRANCY             | 30                 |
| ENV.DAMAGE/ LITTER/ NEEDLES    | 53                 |
| HATE INC (NOT NOTIFIABLE CRIME | 10                 |
| MALICIOUS / NUISANCE COMMS     | 70                 |
| NEIGHBOURS                     | 293                |
| NOISE                          | 70                 |
| PROSTITUTION RELATED ACTIVITY  | 1                  |
| ROWDY OR INCONSIDERATE BEHAV   | 915                |
| TRESPASS                       | 18                 |
| VEHICLE NUIS & INAPPROP VEH US | 358                |
| Sum:                           | 1828               |

## and Ward

| Previous 12 mths | +/- Crime | % Change |
|------------------|-----------|----------|
| 15               | -5        | -33.33%  |
| 25               | 5         | 20.00%   |
| 48               | 5         | 10.42%   |
| 11               | -1        | -9.09%   |
| 106              | -36       | -33.96%  |
| 416              | -123      | -29.57%  |
| 126              | -56       | -44.44%  |
| 6                | -5        | -83.33%  |
| 1304             | -389      | -29.83%  |
| 18               | 0         | 0.00%    |
| 364              | -6        | -1.65%   |
| 2439             | -611      | -25.05%  |