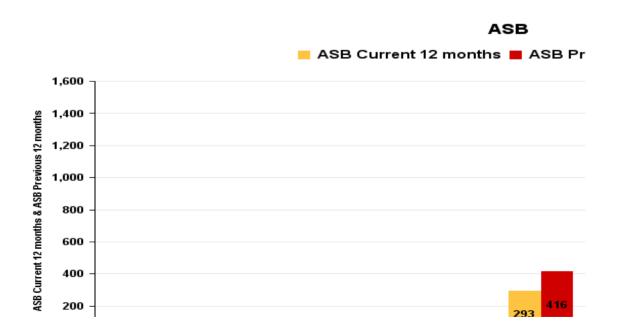

## **ASB Reports by CSP Sector**

| ASB Type                       | Current 12<br>mths |
|--------------------------------|--------------------|
| ANIMAL RELATED INC ANTI-SOCIAL | 10                 |
| BEGGING / VAGRANCY             | 30                 |
| ENV.DAMAGE/ LITTER/ NEEDLES    | 53                 |
| HATE INC (NOT NOTIFIABLE CRIME | 10                 |
| MALICIOUS / NUISANCE COMMS     | 70                 |
| NEIGHBOURS                     | 293                |
| NOISE                          | 70                 |
| PROSTITUTION RELATED ACTIVITY  | 1                  |
| ROWDY OR INCONSIDERATE BEHAV   | 915                |
| TRESPASS                       | 18                 |
| VEHICLE NUIS & INAPPROP VEH US | 358                |
| Sum:                           | 1828               |

## and Ward

| Previous 12 mths | +/- Crime | % Change |
|------------------|-----------|----------|
| 15               | -5        | -33.33%  |
| 25               | 5         | 20.00%   |
| 48               | 5         | 10.42%   |
| 11               | -1        | -9.09%   |
| 106              | -36       | -33.96%  |
| 416              | -123      | -29.57%  |
| 126              | -56       | -44.44%  |
| 6                | -5        | -83.33%  |
| 1304             | -389      | -29.83%  |
| 18               | 0         | 0.00%    |
| 364              | -6        | -1.65%   |
| 2439             | -611      | -25.05%  |