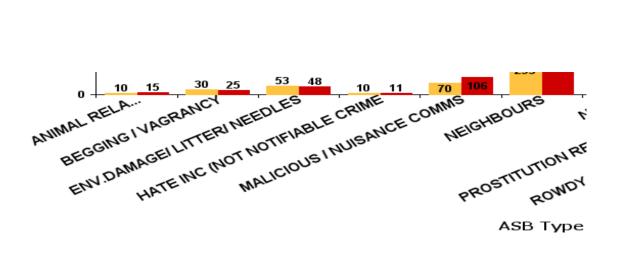

## **ASB Reports by CSP Sector**

| ASB Type                       | Current 12<br>mths |
|--------------------------------|--------------------|
| ANIMAL RELATED INC ANTI-SOCIAL | 10                 |
| BEGGING / VAGRANCY             | 30                 |
| ENV.DAMAGE/ LITTER/ NEEDLES    | 53                 |
| HATE INC (NOT NOTIFIABLE CRIME | 10                 |
| MALICIOUS / NUISANCE COMMS     | 70                 |
| NEIGHBOURS                     | 293                |
| NOISE                          | 70                 |
| PROSTITUTION RELATED ACTIVITY  | 1                  |
| ROWDY OR INCONSIDERATE BEHAV   | 915                |
| TRESPASS                       | 18                 |
| VEHICLE NUIS & INAPPROP VEH US | 358                |
| Sum:                           | 1828               |

## and Ward

| Previous 12 mths | +/- Crime | % Change |
|------------------|-----------|----------|
| 15               | -5        | -33.33%  |
| 25               | 5         | 20.00%   |
| 48               | 5         | 10.42%   |
| 11               | -1        | -9.09%   |
| 106              | -36       | -33.96%  |
| 416              | -123      | -29.57%  |
| 126              | -56       | -44.44%  |
| 6                | -5        | -83.33%  |
| 1304             | -389      | -29.83%  |
| 18               | 0         | 0.00%    |
| 364              | -6        | -1.65%   |
| 2439             | -611      | -25.05%  |