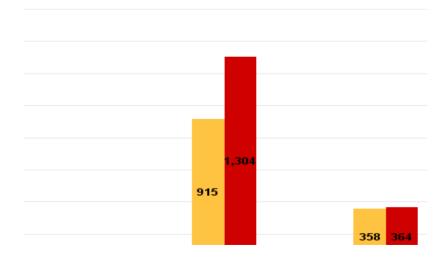

## **ASB Reports by CSP Sector**

| ASB Type                       | Current 12<br>mths |
|--------------------------------|--------------------|
| ANIMAL RELATED INC ANTI-SOCIAL | 10                 |
| BEGGING / VAGRANCY             | 30                 |
| ENV.DAMAGE/ LITTER/ NEEDLES    | 53                 |
| HATE INC (NOT NOTIFIABLE CRIME | 10                 |
| MALICIOUS / NUISANCE COMMS     | 70                 |
| NEIGHBOURS                     | 293                |
| NOISE                          | 70                 |
| PROSTITUTION RELATED ACTIVITY  | 1                  |
| ROWDY OR INCONSIDERATE BEHAV   | 915                |
| TRESPASS                       | 18                 |
| VEHICLE NUIS & INAPPROP VEH US | 358                |
| Sum:                           | 1828               |

## and Ward

| Previous 12 mths | +/- Crime | % Change |
|------------------|-----------|----------|
| 15               | -5        | -33.33%  |
| 25               | 5         | 20.00%   |
| 48               | 5         | 10.42%   |
| 11               | -1        | -9.09%   |
| 106              | -36       | -33.96%  |
| 416              | -123      | -29.57%  |
| 126              | -56       | -44.44%  |
| 6                | -5        | -83.33%  |
| 1304             | -389      | -29.83%  |
| 18               | 0         | 0.00%    |
| 364              | -6        | -1.65%   |
| 2439             | -611      | -25.05%  |