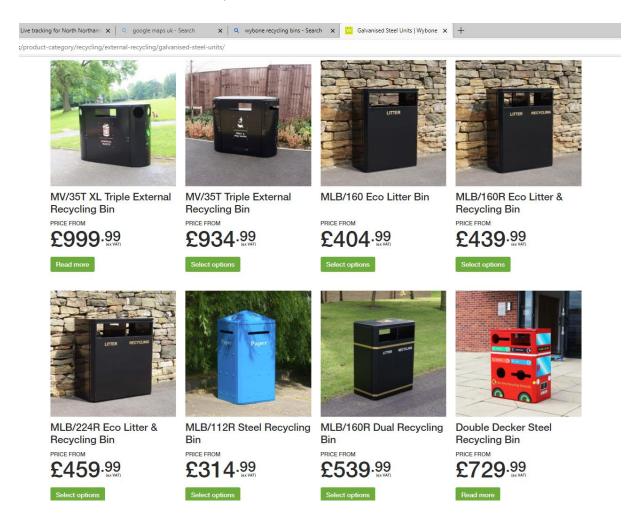

3.4. **Recycling bins** –. NNC have provided the following options for recycling bins. Installation costs £135 in addition to the item price.

They have also highlighted the item below, which they are installing in the heritage action zone part of town, which are appreciably more expensive

| Box Bins Extra Slim                                           | Qu      | antity     | Price | /unit 2022 |          | Total                                                                                                                                                                                                                                                                                                                                                                                                                                                                                                                                                                                                                                                                                                                                                                                                                                                                                                                                                                                                                                                                                                                                                                                                                                                                                                                                                                                                                                                                                                                                                                                                                                                                                                                                                                                                                                                                                                                                                                                                                                                                                                                          |
|---------------------------------------------------------------|---------|------------|-------|------------|----------|--------------------------------------------------------------------------------------------------------------------------------------------------------------------------------------------------------------------------------------------------------------------------------------------------------------------------------------------------------------------------------------------------------------------------------------------------------------------------------------------------------------------------------------------------------------------------------------------------------------------------------------------------------------------------------------------------------------------------------------------------------------------------------------------------------------------------------------------------------------------------------------------------------------------------------------------------------------------------------------------------------------------------------------------------------------------------------------------------------------------------------------------------------------------------------------------------------------------------------------------------------------------------------------------------------------------------------------------------------------------------------------------------------------------------------------------------------------------------------------------------------------------------------------------------------------------------------------------------------------------------------------------------------------------------------------------------------------------------------------------------------------------------------------------------------------------------------------------------------------------------------------------------------------------------------------------------------------------------------------------------------------------------------------------------------------------------------------------------------------------------------|
| BB-S40-PC-TT + BB-S40-RCO-PC-TT                               | 6       | units      | €     | 1 695      | €        | 10 170                                                                                                                                                                                                                                                                                                                                                                                                                                                                                                                                                                                                                                                                                                                                                                                                                                                                                                                                                                                                                                                                                                                                                                                                                                                                                                                                                                                                                                                                                                                                                                                                                                                                                                                                                                                                                                                                                                                                                                                                                                                                                                                         |
| Steel bin in Two Tone Corten effect finish incl. raince       | over    |            |       |            |          |                                                                                                                                                                                                                                                                                                                                                                                                                                                                                                                                                                                                                                                                                                                                                                                                                                                                                                                                                                                                                                                                                                                                                                                                                                                                                                                                                                                                                                                                                                                                                                                                                                                                                                                                                                                                                                                                                                                                                                                                                                                                                                                                |
| ca. 40×40×97 cm (l×w×h) HS Code 7326 9098 - wei               | ght ca  | . 45 kg    | /unit |            |          |                                                                                                                                                                                                                                                                                                                                                                                                                                                                                                                                                                                                                                                                                                                                                                                                                                                                                                                                                                                                                                                                                                                                                                                                                                                                                                                                                                                                                                                                                                                                                                                                                                                                                                                                                                                                                                                                                                                                                                                                                                                                                                                                |
| Specifications:                                               |         |            |       |            | 1 STORES | mathed thrones are                                                                                                                                                                                                                                                                                                                                                                                                                                                                                                                                                                                                                                                                                                                                                                                                                                                                                                                                                                                                                                                                                                                                                                                                                                                                                                                                                                                                                                                                                                                                                                                                                                                                                                                                                                                                                                                                                                                                                                                                                                                                                                             |
| · Material bin -TT: CorTen steel incl. Two-Tone-Corten effect | powder  | r coat fin | ish   |            |          | A STATE OF THE STA |
| · Rain cover also in Two-Tone-Corten effect powder coat finsh | h       |            |       |            | 1        | 44                                                                                                                                                                                                                                                                                                                                                                                                                                                                                                                                                                                                                                                                                                                                                                                                                                                                                                                                                                                                                                                                                                                                                                                                                                                                                                                                                                                                                                                                                                                                                                                                                                                                                                                                                                                                                                                                                                                                                                                                                                                                                                                             |
| · Suitable for bin bags of up to ca. 120 liter                |         |            |       |            |          | Harry Wall                                                                                                                                                                                                                                                                                                                                                                                                                                                                                                                                                                                                                                                                                                                                                                                                                                                                                                                                                                                                                                                                                                                                                                                                                                                                                                                                                                                                                                                                                                                                                                                                                                                                                                                                                                                                                                                                                                                                                                                                                                                                                                                     |
| · Bin bags asuspended from metal ring underneath the lid      |         |            |       | 448        |          | The state of the state of                                                                                                                                                                                                                                                                                                                                                                                                                                                                                                                                                                                                                                                                                                                                                                                                                                                                                                                                                                                                                                                                                                                                                                                                                                                                                                                                                                                                                                                                                                                                                                                                                                                                                                                                                                                                                                                                                                                                                                                                                                                                                                      |
| Delivery: assembled - ready to install                        |         |            |       |            |          |                                                                                                                                                                                                                                                                                                                                                                                                                                                                                                                                                                                                                                                                                                                                                                                                                                                                                                                                                                                                                                                                                                                                                                                                                                                                                                                                                                                                                                                                                                                                                                                                                                                                                                                                                                                                                                                                                                                                                                                                                                                                                                                                |
| Designed by Streetlife in the Netherlands                     |         |            |       |            | X        |                                                                                                                                                                                                                                                                                                                                                                                                                                                                                                                                                                                                                                                                                                                                                                                                                                                                                                                                                                                                                                                                                                                                                                                                                                                                                                                                                                                                                                                                                                                                                                                                                                                                                                                                                                                                                                                                                                                                                                                                                                                                                                                                |
| · Unit price based on a MOQ of 10 units                       |         |            |       | 3.6        | V        | 4365                                                                                                                                                                                                                                                                                                                                                                                                                                                                                                                                                                                                                                                                                                                                                                                                                                                                                                                                                                                                                                                                                                                                                                                                                                                                                                                                                                                                                                                                                                                                                                                                                                                                                                                                                                                                                                                                                                                                                                                                                                                                                                                           |
| · Production time: ca. 12 weeks following order / approval of | f drawi | ngs        |       |            |          |                                                                                                                                                                                                                                                                                                                                                                                                                                                                                                                                                                                                                                                                                                                                                                                                                                                                                                                                                                                                                                                                                                                                                                                                                                                                                                                                                                                                                                                                                                                                                                                                                                                                                                                                                                                                                                                                                                                                                                                                                                                                                                                                |

Providing four bins, for example, would therefore cost between £1800 and £6540. There is likely to be some form of charge from NNC to adding new bins to their emptying schedule, but at this stage it can't be calculated until they know which bin we wish to install.