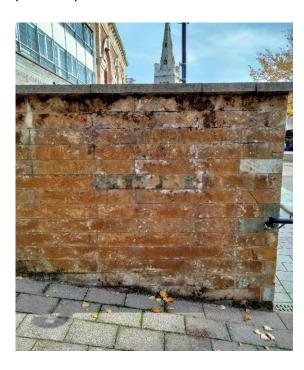

The risks to the installation of such units will be vandalism and an increase in insurance premiums can be expected from their installation. In addition, there are limited places to put a wall mounted unit in the Gold St area; the best location is on the wall facing up Gold St which forms part of the Newland Centre (see photo one below). A discussion with Newlands centre about its usage would be necessary. An alternative location would be the northern most part of the Market Place as shown in photo two although it is accepted that this would be away from the areas of highest footfall and would also require the consent of NNC. Both locations may require planning consent and will require an electricity supply.