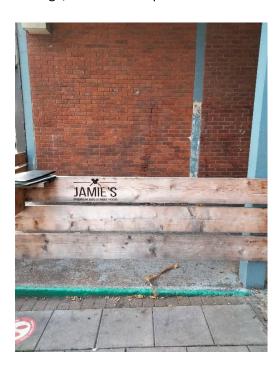

The risks to the installation of such units will be vandalism and an increase in insurance premiums can be expected from their installation. In addition, there are limited places to put a wall mounted unit in the Gold St area; the best location is on the wall facing up Gold St which forms part of the Newland Centre (see photo one below). A discussion with Newlands centre about its usage would be necessary. An alternative location would be the northern most part of the Market Place as shown in photo two although it is accepted that this would be away from the areas of highest footfall and would also require the consent of NNC. Both locations may require planning consent and will require an electricity supply.